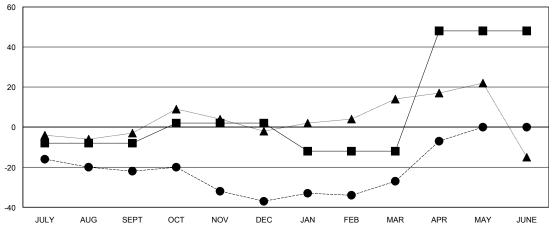

## GOALS AND ACTUAL MEMBERS CUMULATIVE

| -■- NEW MEMBER GROWTH NET GOAL    |
|-----------------------------------|
| - ● - NEW MEMBER GROWTH ACTUAL    |
| - ▲ - LAST YEAR MEMBERSHIP ACTUAL |
|                                   |
|                                   |
|                                   |