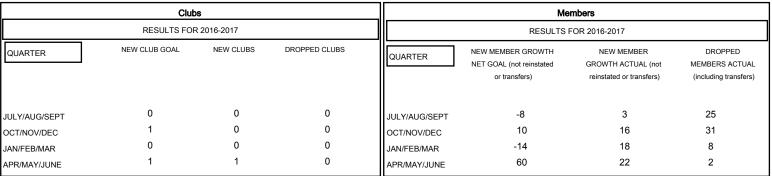

| DROPPED CLUBS: 0 |    |
|------------------|----|
| DROPPED MEMBERS  |    |
| DECEASED         | 1  |
| CLUB CANCELLED   | 0  |
| OTHER            | 65 |
| TOTAL            | 66 |

| 14 CLUBS OF 36 ADDED 1 OR MORE | GENDER DISTRIBUTION       |              |
|--------------------------------|---------------------------|--------------|
| NEW MEMBERS                    | MALE                      | 485 (58.29%) |
|                                | FEMALE                    | 347 (41.71%) |
|                                | TOTAL FAMILY UNIT MEMBERS |              |